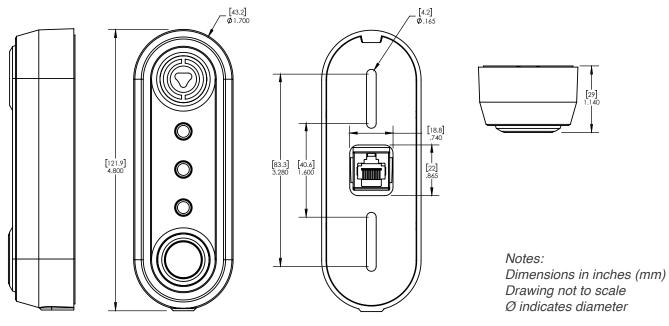

#### Part number: FSR-FR01

| CAW        | Version 9.4 or newer |
|------------|----------------------|
| Enterprise | $\checkmark$         |
| Basic      |                      |

The Flex II FlashReader is an input device for the CyberLock Flex II wired access control system It connects to a Flex II Controller or Door Expander to open an electric door strike. A user can gain access by presenting credentials such as RFID cards, or a cell phone using CyberLock's Flash technology. When using Flash technology credentials are presented via a user's smartphone display meaning no app is required and access can be facilitated with a text or email message.

#### **Specifications**

| Decilications                 |                                                                          |
|-------------------------------|--------------------------------------------------------------------------|
| Physical                      | Fiberglass Reinforced Nylon                                              |
| <b>Operating Temperatures</b> | -40° to 140° F (-40° to 60° C)                                           |
| Humidity                      | 0 to 100%                                                                |
| Dimensions                    | 4.8" L x 1.7" W x 1.14" D (122 mm x 43 mm x 29 mm)                       |
| Weight                        | 4.4 oz (125 g)                                                           |
| Mounting                      | Flush mount to a surface or single gang box using included mounting      |
|                               | bracket, 2X #6 screws recommended                                        |
| Power                         | Via RS485, CAT 5 patch cable from Flex II Controller or Door Expander    |
| Connections                   | RJ45                                                                     |
| Credentials                   | Smartphone enabled Flash Technology, RFID Cards Type A and 15693 formats |
| Visual Indicator              | 3 multicolored LED indicator lights                                      |
| Audio Indicator               | Beeper                                                                   |
| Ingress Protection            | IP66                                                                     |
| RoHS                          | Compliant with EU 2015/863                                               |
|                               |                                                                          |